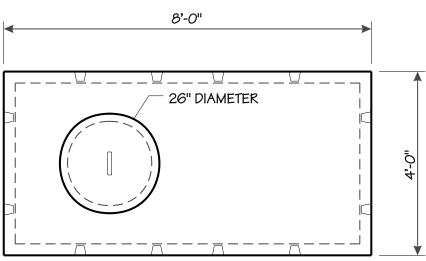

| VOLUME - CAPACITY:                                   | FABRICATION SPECS:                                     |                                                      |                                                                                                                                                                                                                                                                                                                                                                                                                                                                                                                                                                                                                                                                                                                                                                                                                                                                                                                                                                                                                                                                                                                                                                                                                                                                                                                                                                                                                                                                                                                                                                                                                                                                                                                                                                                                                                                                                                                                                                                                                                                                                                                                |
|------------------------------------------------------|--------------------------------------------------------|------------------------------------------------------|--------------------------------------------------------------------------------------------------------------------------------------------------------------------------------------------------------------------------------------------------------------------------------------------------------------------------------------------------------------------------------------------------------------------------------------------------------------------------------------------------------------------------------------------------------------------------------------------------------------------------------------------------------------------------------------------------------------------------------------------------------------------------------------------------------------------------------------------------------------------------------------------------------------------------------------------------------------------------------------------------------------------------------------------------------------------------------------------------------------------------------------------------------------------------------------------------------------------------------------------------------------------------------------------------------------------------------------------------------------------------------------------------------------------------------------------------------------------------------------------------------------------------------------------------------------------------------------------------------------------------------------------------------------------------------------------------------------------------------------------------------------------------------------------------------------------------------------------------------------------------------------------------------------------------------------------------------------------------------------------------------------------------------------------------------------------------------------------------------------------------------|
| CAPACITY: $90'' \times 42'' \times 29'' = 475 GAL$ . | REINFORCEMENT - 4" x 4" x 14/14 GALVANIZED WIRE FABRIC |                                                      |                                                                                                                                                                                                                                                                                                                                                                                                                                                                                                                                                                                                                                                                                                                                                                                                                                                                                                                                                                                                                                                                                                                                                                                                                                                                                                                                                                                                                                                                                                                                                                                                                                                                                                                                                                                                                                                                                                                                                                                                                                                                                                                                |
| GALLONS PER INCH = 16.4                              | CONCRETE - 4000 PSI (AIR ENTRAINED)                    |                                                      |                                                                                                                                                                                                                                                                                                                                                                                                                                                                                                                                                                                                                                                                                                                                                                                                                                                                                                                                                                                                                                                                                                                                                                                                                                                                                                                                                                                                                                                                                                                                                                                                                                                                                                                                                                                                                                                                                                                                                                                                                                                                                                                                |
|                                                      |                                                        |                                                      |                                                                                                                                                                                                                                                                                                                                                                                                                                                                                                                                                                                                                                                                                                                                                                                                                                                                                                                                                                                                                                                                                                                                                                                                                                                                                                                                                                                                                                                                                                                                                                                                                                                                                                                                                                                                                                                                                                                                                                                                                                                                                                                                |
|                                                      |                                                        |                                                      |                                                                                                                                                                                                                                                                                                                                                                                                                                                                                                                                                                                                                                                                                                                                                                                                                                                                                                                                                                                                                                                                                                                                                                                                                                                                                                                                                                                                                                                                                                                                                                                                                                                                                                                                                                                                                                                                                                                                                                                                                                                                                                                                |
|                                                      | SCHAL PREC                                             | M E M B E R                                          | Sustewater Reco                                                                                                                                                                                                                                                                                                                                                                                                                                                                                                                                                                                                                                                                                                                                                                                                                                                                                                                                                                                                                                                                                                                                                                                                                                                                                                                                                                                                                                                                                                                                                                                                                                                                                                                                                                                                                                                                                                                                                                                                                                                                                                                |
|                                                      | S S S                                                  | SEPTIC TANK                                          | LO LANGE OF THE PARTY OF THE PA |
| OVERALL WEIGHT: 3440 LBS.                            | ORETE ASSOCIA                                          | DEVOTED TO BETTER LIVING<br>THRU IMPROVED SANITATION | MEMBER                                                                                                                                                                                                                                                                                                                                                                                                                                                                                                                                                                                                                                                                                                                                                                                                                                                                                                                                                                                                                                                                                                                                                                                                                                                                                                                                                                                                                                                                                                                                                                                                                                                                                                                                                                                                                                                                                                                                                                                                                                                                                                                         |