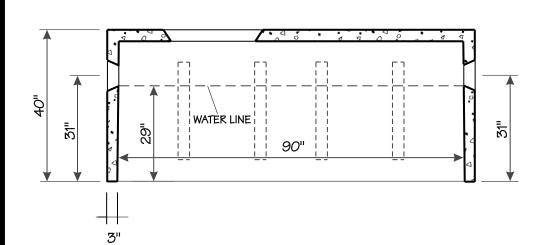

| VOLUME - CAPACITY:                                   | FABRICATION SPECS:                                     |                                                      |                                                                                                                                                                                                                                                                                                                                                                                                                                                                                                                                                                                                                                                                                                                                                                                                                                                                                                                                                                                                                                                                                                                                                                                                                                                                                                                                                                                                                                                                                                                                                                                                                                                                                                                                                                                                                                                                                                                                                                                                                                                                                                                                |
|------------------------------------------------------|--------------------------------------------------------|------------------------------------------------------|--------------------------------------------------------------------------------------------------------------------------------------------------------------------------------------------------------------------------------------------------------------------------------------------------------------------------------------------------------------------------------------------------------------------------------------------------------------------------------------------------------------------------------------------------------------------------------------------------------------------------------------------------------------------------------------------------------------------------------------------------------------------------------------------------------------------------------------------------------------------------------------------------------------------------------------------------------------------------------------------------------------------------------------------------------------------------------------------------------------------------------------------------------------------------------------------------------------------------------------------------------------------------------------------------------------------------------------------------------------------------------------------------------------------------------------------------------------------------------------------------------------------------------------------------------------------------------------------------------------------------------------------------------------------------------------------------------------------------------------------------------------------------------------------------------------------------------------------------------------------------------------------------------------------------------------------------------------------------------------------------------------------------------------------------------------------------------------------------------------------------------|
| CAPACITY: $90'' \times 42'' \times 29'' = 475 GAL$ . | REINFORCEMENT - 4" x 4" x 14/14 GALVANIZED WIRE FABRIC |                                                      |                                                                                                                                                                                                                                                                                                                                                                                                                                                                                                                                                                                                                                                                                                                                                                                                                                                                                                                                                                                                                                                                                                                                                                                                                                                                                                                                                                                                                                                                                                                                                                                                                                                                                                                                                                                                                                                                                                                                                                                                                                                                                                                                |
| GALLONS PER INCH = 16.4                              | CONCRETE - 4000 PSI (AIR ENTRAINED)                    |                                                      |                                                                                                                                                                                                                                                                                                                                                                                                                                                                                                                                                                                                                                                                                                                                                                                                                                                                                                                                                                                                                                                                                                                                                                                                                                                                                                                                                                                                                                                                                                                                                                                                                                                                                                                                                                                                                                                                                                                                                                                                                                                                                                                                |
|                                                      |                                                        |                                                      |                                                                                                                                                                                                                                                                                                                                                                                                                                                                                                                                                                                                                                                                                                                                                                                                                                                                                                                                                                                                                                                                                                                                                                                                                                                                                                                                                                                                                                                                                                                                                                                                                                                                                                                                                                                                                                                                                                                                                                                                                                                                                                                                |
|                                                      |                                                        |                                                      |                                                                                                                                                                                                                                                                                                                                                                                                                                                                                                                                                                                                                                                                                                                                                                                                                                                                                                                                                                                                                                                                                                                                                                                                                                                                                                                                                                                                                                                                                                                                                                                                                                                                                                                                                                                                                                                                                                                                                                                                                                                                                                                                |
|                                                      | SCHAL PREC                                             | M E M B E R                                          | Sustewater Reco                                                                                                                                                                                                                                                                                                                                                                                                                                                                                                                                                                                                                                                                                                                                                                                                                                                                                                                                                                                                                                                                                                                                                                                                                                                                                                                                                                                                                                                                                                                                                                                                                                                                                                                                                                                                                                                                                                                                                                                                                                                                                                                |
|                                                      | S S S                                                  | SEPTIC TANK                                          | LO LANGE OF THE PARTY OF THE PA |
| OVERALL WEIGHT: 3440 LBS.                            | ORETE ASSOCIA                                          | DEVOTED TO BETTER LIVING<br>THRU IMPROVED SANITATION | MEMBER                                                                                                                                                                                                                                                                                                                                                                                                                                                                                                                                                                                                                                                                                                                                                                                                                                                                                                                                                                                                                                                                                                                                                                                                                                                                                                                                                                                                                                                                                                                                                                                                                                                                                                                                                                                                                                                                                                                                                                                                                                                                                                                         |