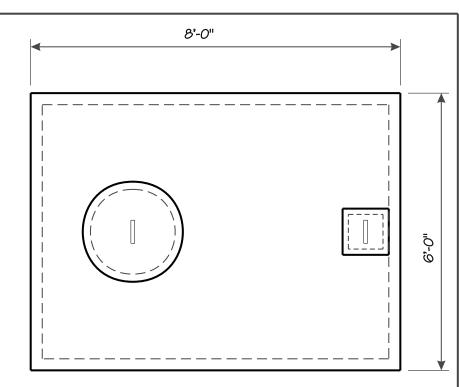

JOINT DETAIL

| VOLUME - CAPACITY:                                        | FABRICATION SPECS:                                             |
|-----------------------------------------------------------|----------------------------------------------------------------|
| CAPACITY: $90" \times 41" \times 66" = 1054 \text{ GAL}.$ | TONGUE AND GROOVE JOINT, SEALED WITH 3/4" x 3/4" BUTYL SEALANT |
| GALLONS PER INCH = 25.7                                   | REINFORCEMENT - 4" x 4" x 14/14 GALVANIZED WIRE FABRIC         |
|                                                           | CONCRETE - 4000 PSI (AIR ENTRAINED)                            |
|                                                           |                                                                |
|                                                           |                                                                |
|                                                           |                                                                |
| OVERALL WEIGHT: 6880 LBS.                                 | BOUTE TO BETTER LIVING MEMBER                                  |