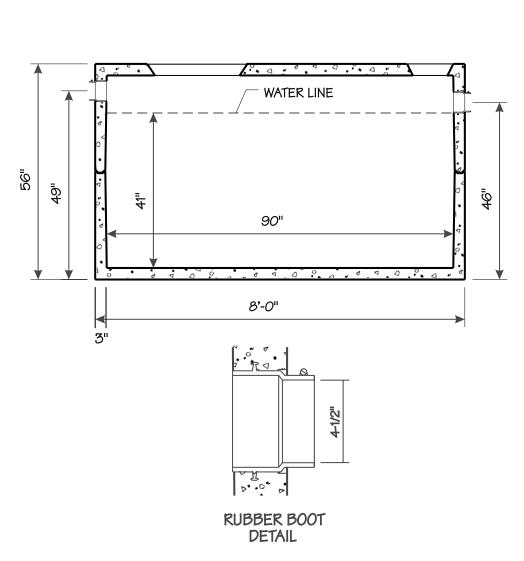

JOINT DETAIL

| VOLUME - CAPACITY:                                        | FABRICATION SPECS:                                             |
|-----------------------------------------------------------|----------------------------------------------------------------|
| CAPACITY: $90" \times 41" \times 66" = 1054 \text{ GAL}.$ | TONGUE AND GROOVE JOINT, SEALED WITH 3/4" x 3/4" BUTYL SEALANT |
| GALLONS PER INCH = 25.7                                   | REINFORCEMENT - 4" x 4" x 14/14 GALVANIZED WIRE FABRIC         |
|                                                           | CONCRETE - 4000 PSI (AIR ENTRAINED)                            |
|                                                           |                                                                |
|                                                           |                                                                |
|                                                           |                                                                |
| OVERALL WEIGHT: 6880 LBS.                                 | BOUTE TO BETTER LIVING MEMBER                                  |